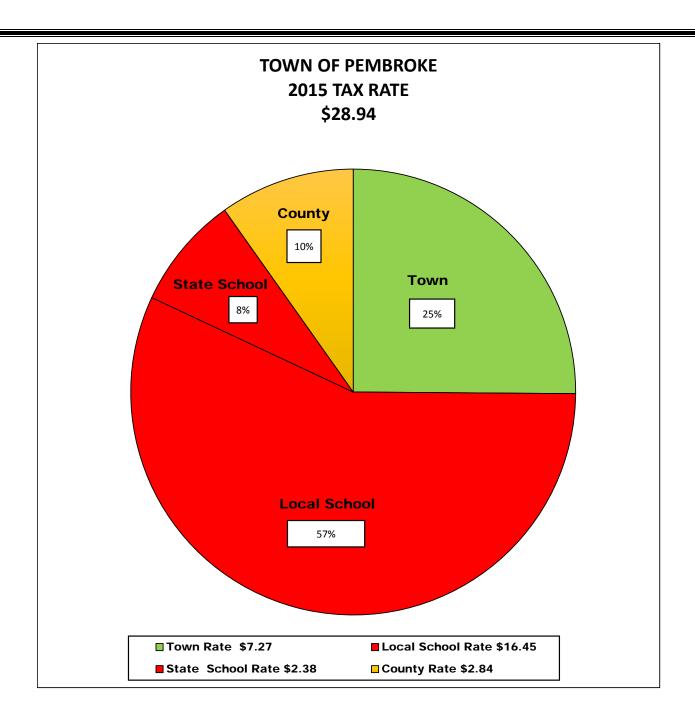

|
| Independence Day         | 6/4/16                  |
| Labor Day                | 9/5/16                  |
| Columbus Day             | 10/10/16                |
| Veterans Day             | 11/11/2016              |
| Thanksgiving             | 11/24/2016 & 11/25/2016 |
| Christmas                | 12/26/16                |

**TRANSFER STATION:** -Open Tuesdays and Saturdays from 7:30 AM to 3:30 PM.

-Closed for Old Home Day on Saturday 8/27/2016

**HOUSEHOLD HAZARDOUS WASTE DAY:** September 2016

- Saturday 8:00 a.m. to 12:00 p.m. Check the Town Website for the date.

**VOTING:** Town residents vote at the Three Rivers School at 243 Academy Road.

**FEDERAL AND STATE ELECTIONS**- Polls are open 7:00 AM to 7:00 PM.

**TOWN ELECTIONS** – Polls open 10 AM to 7:00 PM